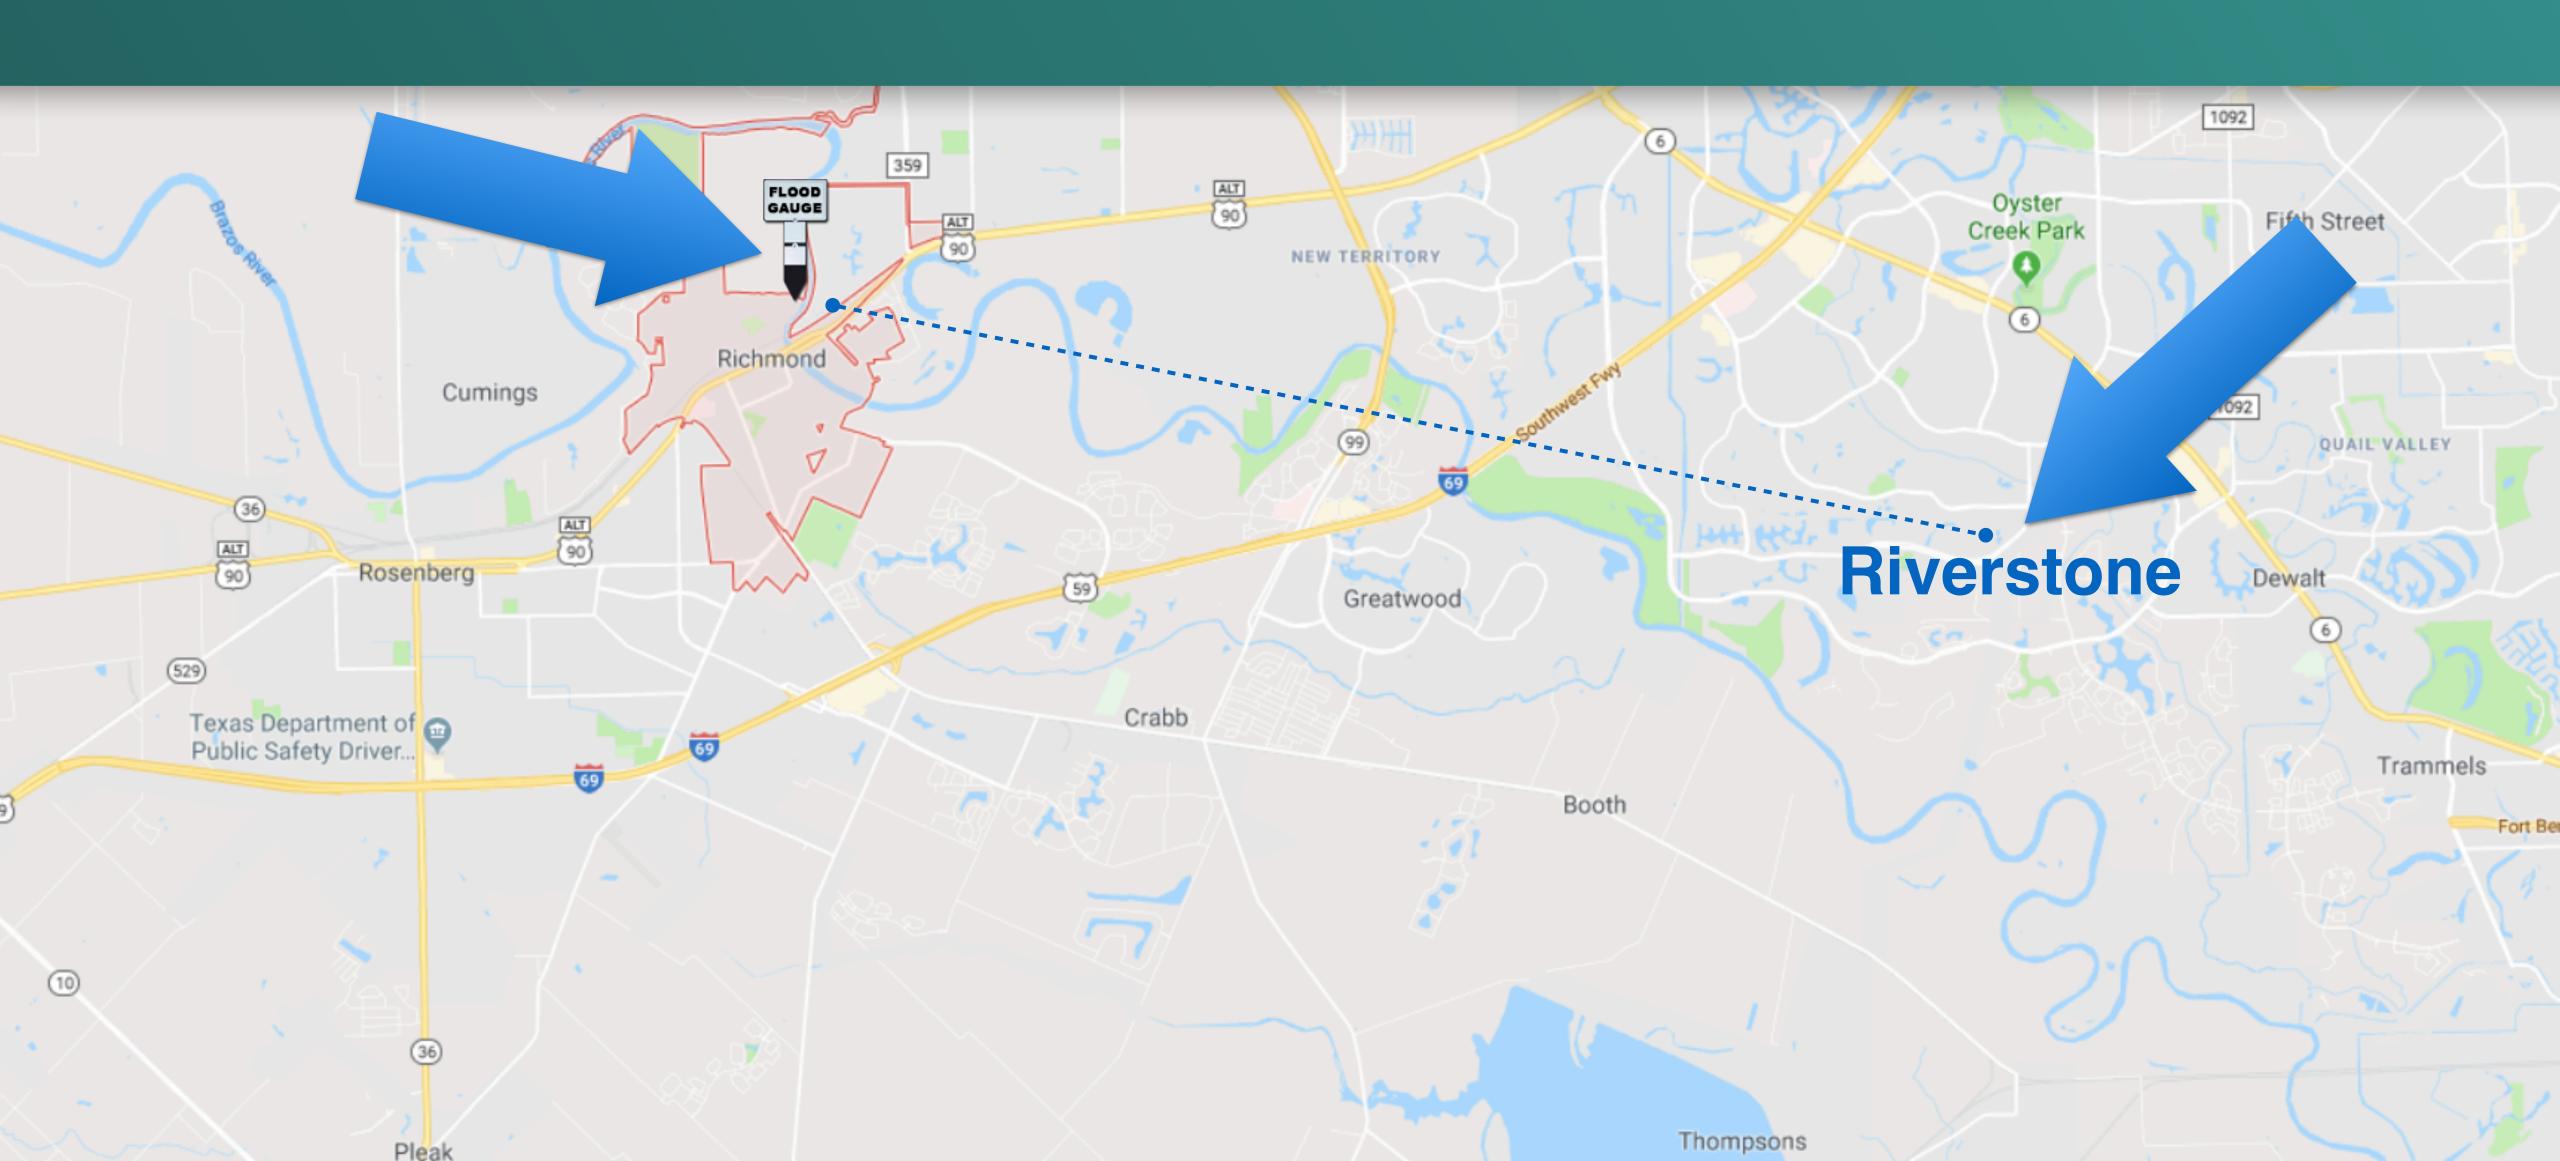

# **Board Of Directors**

#### Darrell Groves

President

#### Rohit Sankholkar

Vice President / Secretary

#### Girish Misra

Assistant VP / Assistant Secretary





#### Today we will discuss:

- Flooding Causes
- Quick Recap of Harvey
- Introduce the Richmond Gauge
- Explain your levee
- "Riverstone's Flood Formula"

#### Flooding 101: Causes



#### The Richmond Gauge



## Richmond Gauge Location



#### Location Relative to Riverstone



# Brazos River Bottom Elevation Relative to Riverstone @ Alcorn Outfall



#### Riverstone's Levee @ Alcorn Outfall



Height of 75 ft.

Between the river and Riverstone

Slab Elevation @MSL

# Riverstone Flood Formula @ Alcorn Outfall

**Brazos River Water Level** 

X ft.

Riverstone Sea Level 14 ft\_



Levee Height

75 ft.





## During Harvey

Brazos River Reached Record Level of 55.2 ft.



#### Harvey's Formula Numbers

**Brazos River** Water Level

Riverstone @ **Alcorn Outfall** Sea Level

Riverstone Levee

55.2 ft. + 14 ft. = 69.2 ft. <

#### Riverstone Levee held strong!

#### With 6 ft. of freeboard

Freeboard is a factor of safety usually expressed in feet above a flood level for purposes of floodplain management.

# Riverstone @ Alcorn Outfall Flood Formula

Brazos River Wa