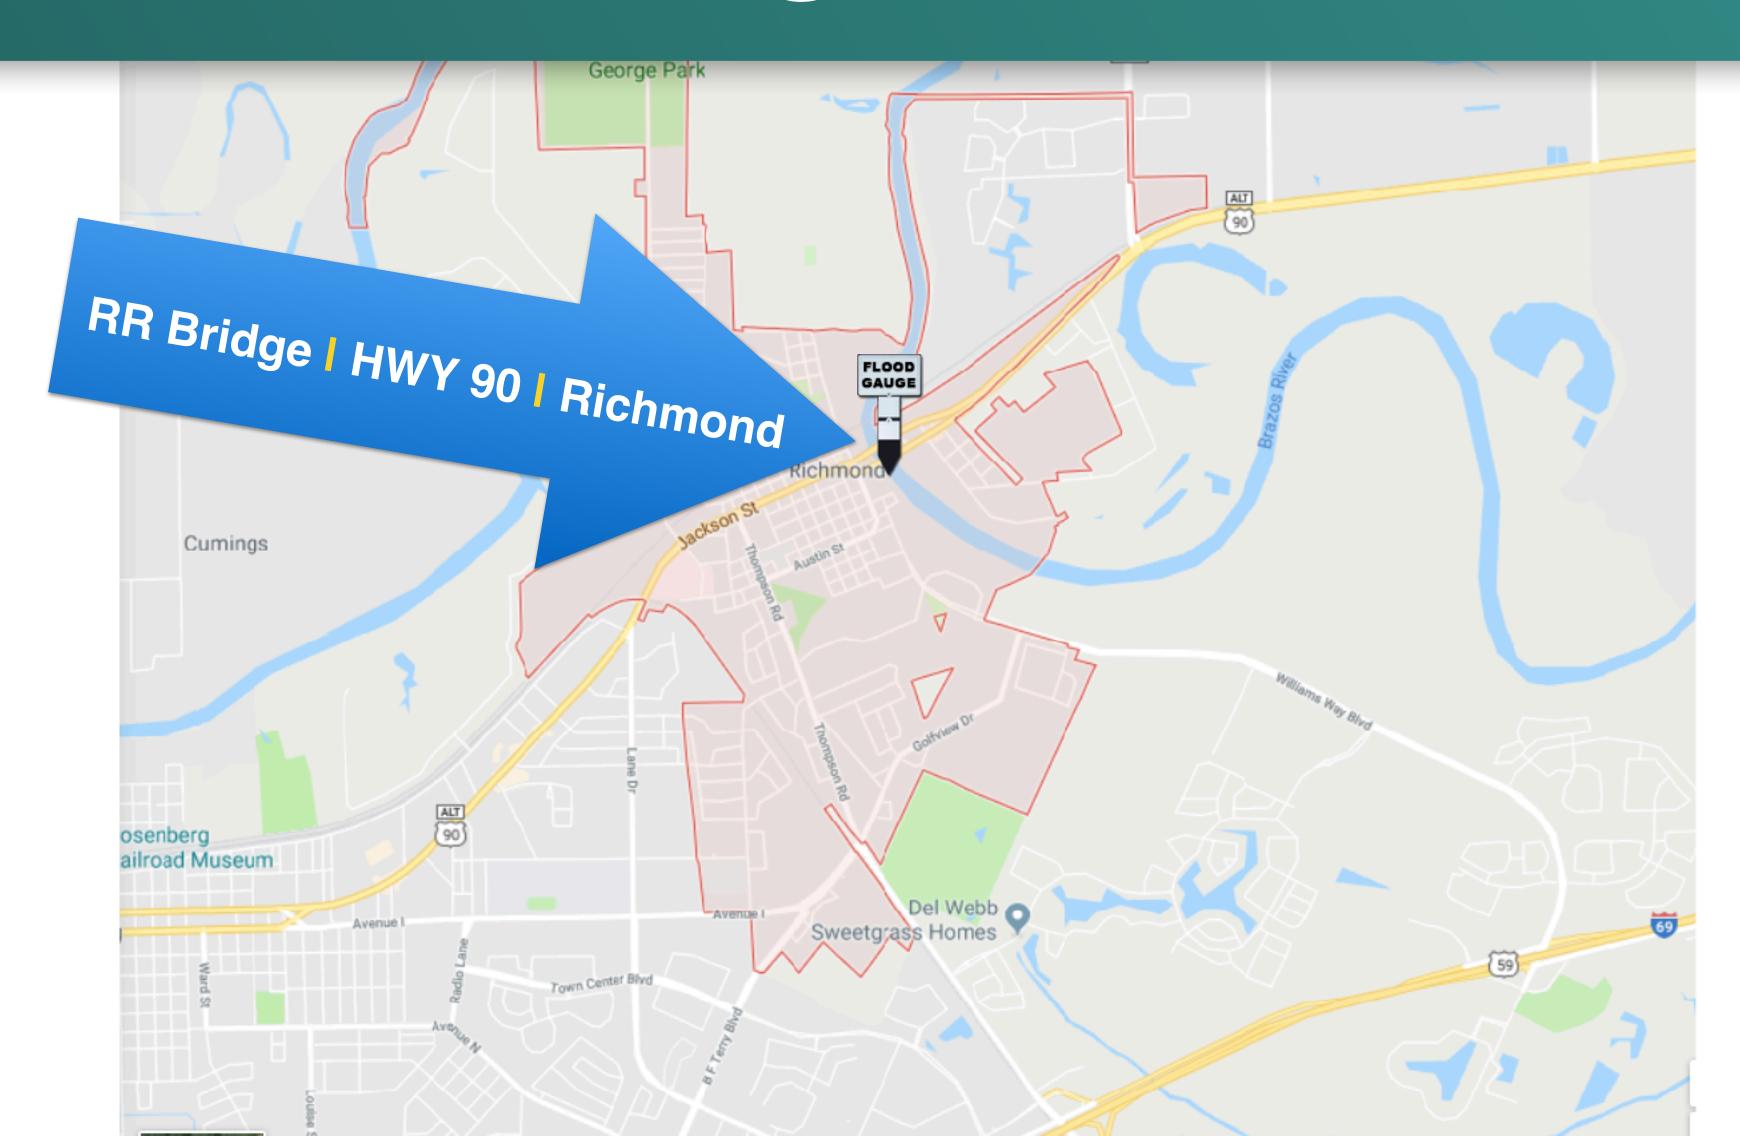

# **Board Of Directors**

#### Darrell Groves

President

#### Rohit Sankholkar

Vice President / Secretary

#### Girish Misra

Assistant VP / Assistant Secretary





#### Today we will discuss:

- Flooding Causes
- Quick Recap of Harvey
- Introduce the Richmond Gauge
- Explain your levee
- "Riverstone's Flood Formula"

#### Flooding 101: Causes



#### The Richmond Gauge



## Richmond Gauge Location



#### Location Relative to Riverstone



# Brazos River Bottom Elevation Relative to Riverstone @ Alcorn Outfall



#### Riverstone's Levee @ Alcorn Outfall



Height of 75 ft.

Between the river and Riverstone

Slab Elevation @MSL

# Riverstone Flood Formula @ Alcorn Outfall

**Brazos River Water Level** 

X ft.

Riverstone Sea Level 14 ft\_



Levee Height

75 ft.





## During Harvey

Brazos River Reached Record Level of 55.2 ft.



#### Harvey's Formula Numbers

**Brazos River** Water Level

Riverstone @ **Alcorn Outfall** Sea Level

Riverstone Levee

55.2 ft. + 14 ft. = 69.2 ft. <

#### Riverstone Levee held strong!

#### With 6 ft. of freeboard

Freeboard is a factor of safety usually expressed in feet above a flood level for purposes of floodplain management.

# Riverstone @ Alcor