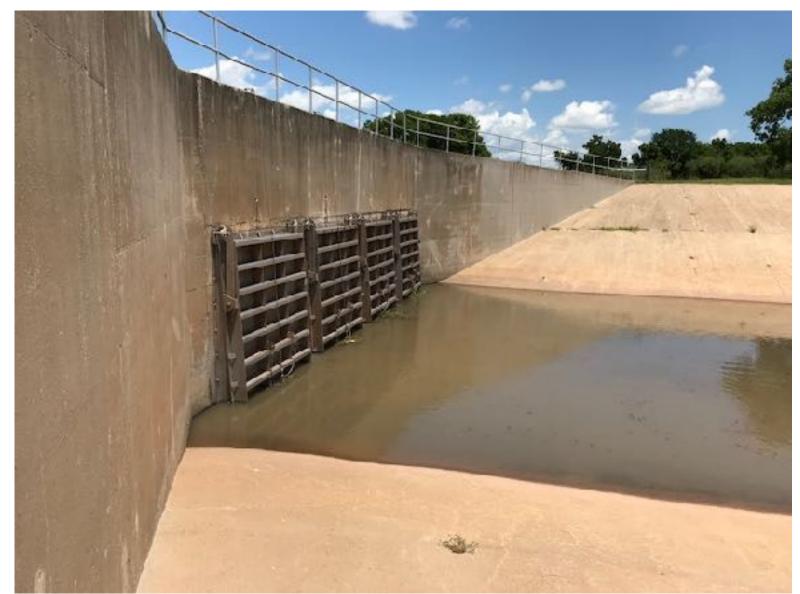

#### Riverstone's Levee @ Alcorn Outfall

Height of 75 ft.

Between the river and Riverstone

Slab Elevation @MSL

#### Riverstone Levee held strong!

#### With 6 ft. of freeboard

Freeboard is a factor of safety usually expressed in feet above a flood level for purposes of floodplain management.