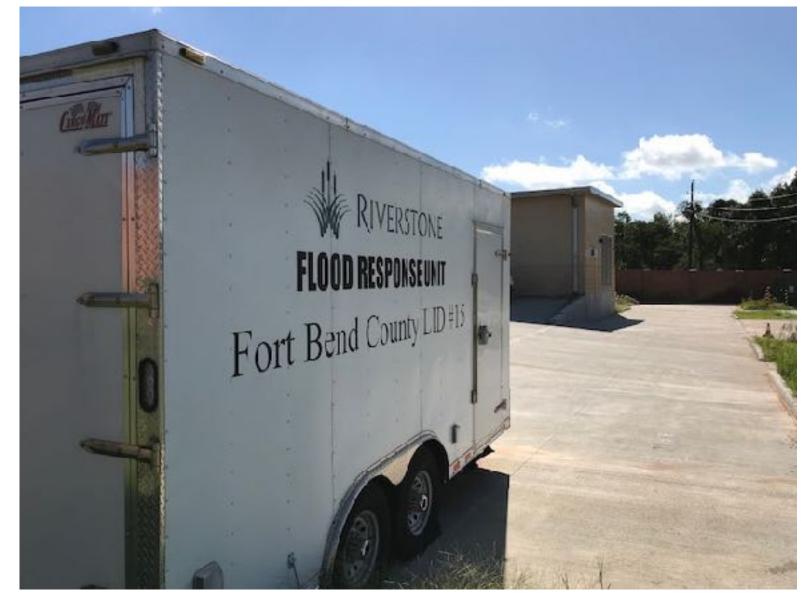

#### Riverstone's Levee @ Alcorn Outfall

Height of 75 ft.

Between the river and Riverstone

Slab Elevation @MSL

#### Riverstone Levee held strong!