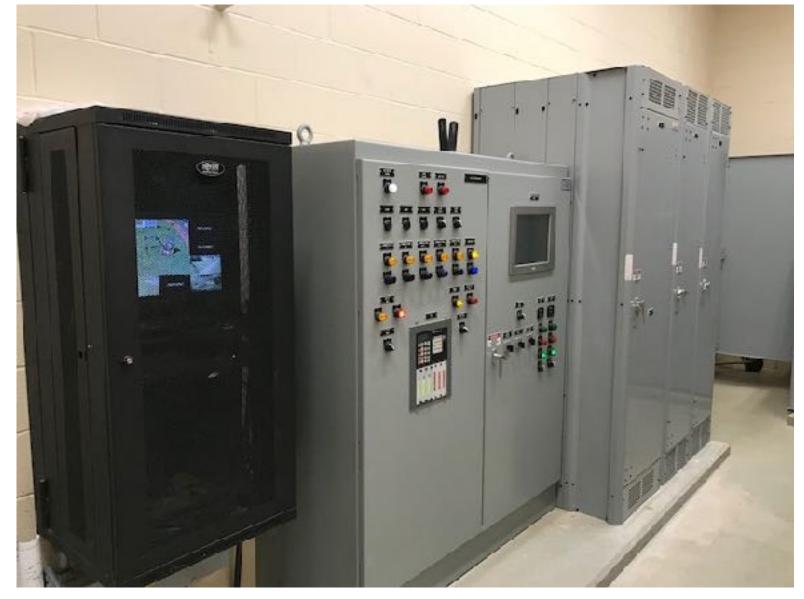

# Riverstone Steep Bank Creek

Pump Station

# Riverstone Alcorn Bayou

Pump Station