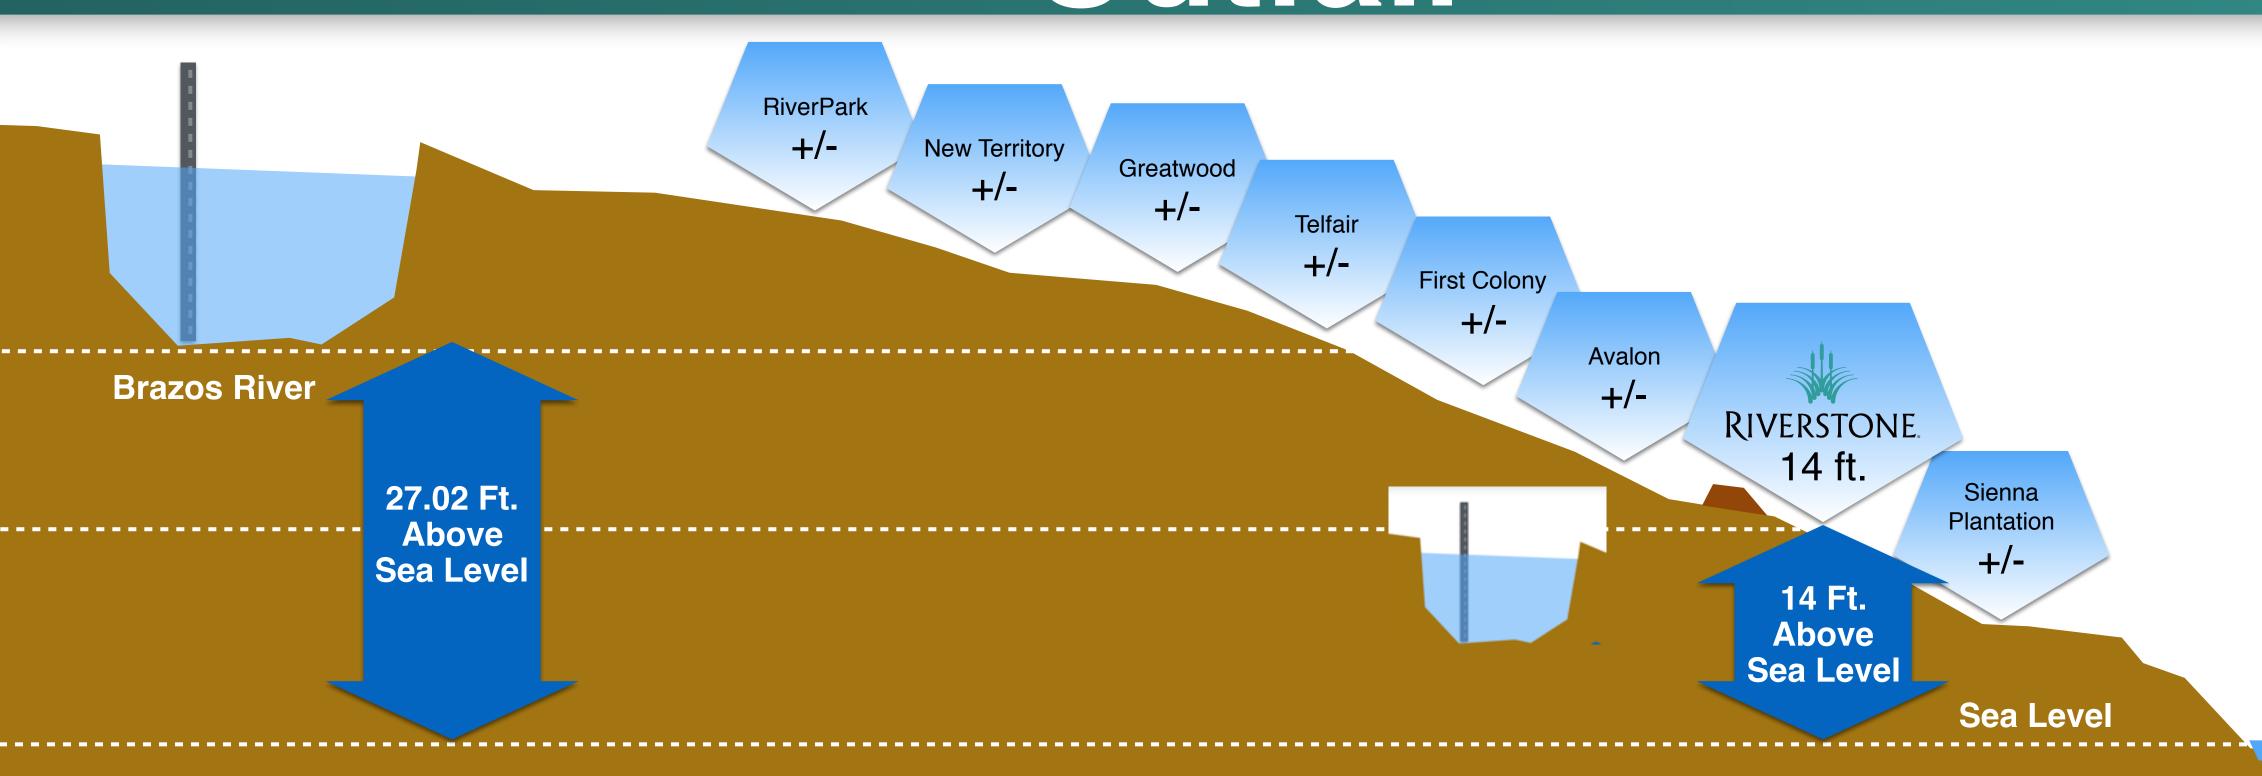

# **Board Of Directors**

#### Darrell Groves

President

#### Rohit Sankholkar

Vice President / Secretary

#### Girish Misra

Assistant VP / Assistant Secretary





#### Today we will discuss:

- Flooding Causes
- Quick Recap of Harvey
- Introduce the Richmond Gauge
- Explain your levee
- "Riverstone's Flood Formula"

#### Flooding 101: Causes



#### The Richmond Gauge



## Richmond Gauge Location



#### Location Relative to Riverstone



# Brazos River Bottom Elevation Relative to Riverstone @ Alcorn Outfall



#### Riverstone's Levee @ Alcorn Outfall



Height of 75 ft.

Between the river and Riverstone

Slab Elevation @MSL

# Riverstone Flood Formula @ Alcorn Outfall

**Brazos River Water Level** 

X ft.

Riverstone Sea Level 14 ft\_



Levee Height

75 ft.





## During Harvey

Brazos River Reached Record Level of 55.2 ft.



#### Harvey's Formula Numbers

**Brazos River** Water Level

Riverstone @ **Alcorn Outfall** Sea Level

Riverstone Levee

55.2 ft. + 14 ft. = 69.2 ft. <

#### Riverstone Levee held strong!

#### With 6 ft. of freeboard

Freeboard is a factor of safety usually expressed in feet above a flood level for purposes of floodplain management.

# Riverstone @ Alcorn Outfall Flood Formula

Brazos River Water Level

X ft.



Riverstone Sea Level

14 ft



Levee
Height
75 ft.

###