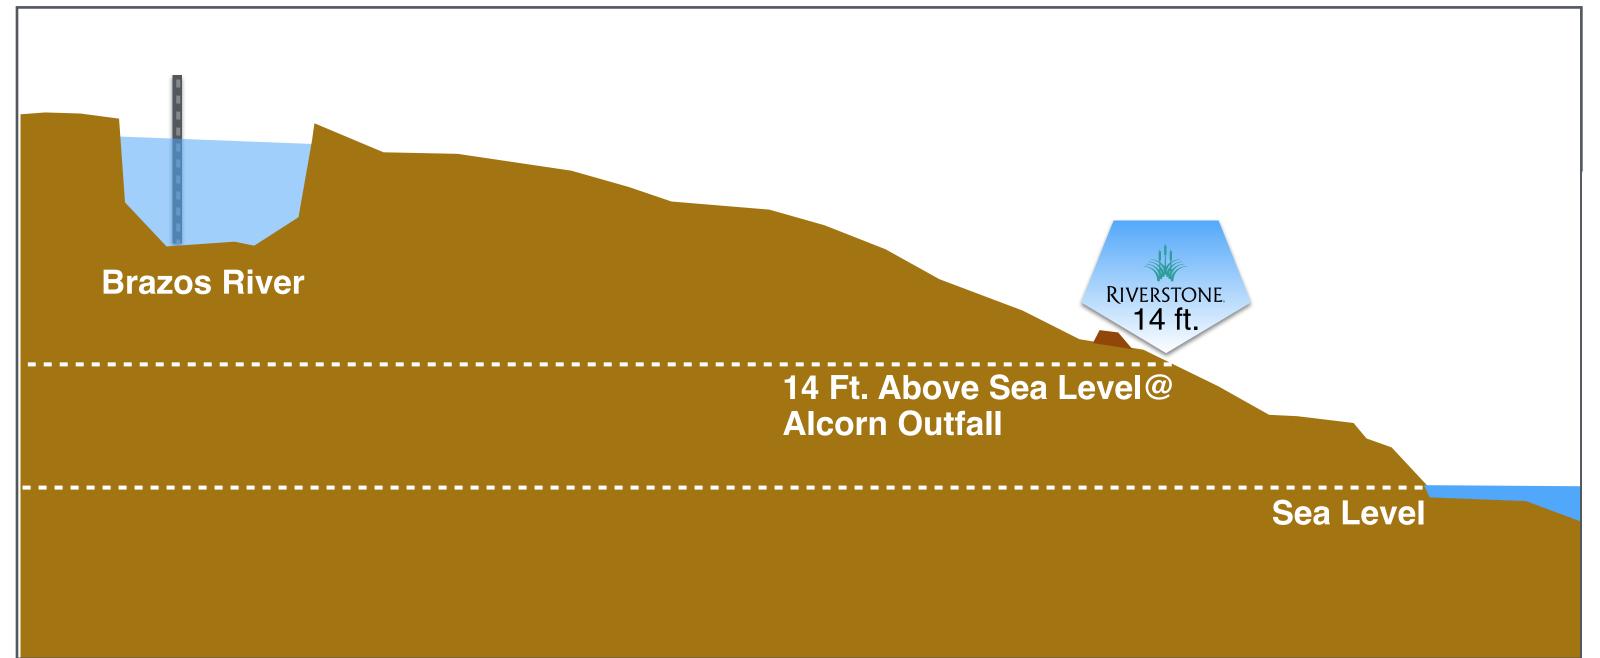

# **Board Of Directors**

#### Darrell Groves

President

#### Rohit Sankholkar

Vice President / Secretary

#### Girish Misra

Assistant VP / Assistant Secretary





#### Today we will discuss:

- Flooding Causes
- Quick Recap of Harvey
- Introduce the Richmond Gauge
- Explain your levee
- "Riverstone's Flood Formula"

#### Flooding 101: Causes



#### The Richmond Gauge



## Richmond Gauge Location



#### Location Relative to Riverstone



# Brazos River Bottom Elevation Relative to Riverstone @ Alcorn Outfall



#### Riverstone's Levee @ Alcorn Outfall



Height of 75 ft.

Between the river and Riverstone

Slab Elevation @MSL

# Riverstone Flood Formula @ Alcorn Outfall

**Brazos River Water Level** 

X ft.

Riverstone Sea Level 14 ft\_



Levee Height

75 ft.





## During Harvey

Brazos River Reached Record Level of 55.2 ft.



#### Harvey's Formula Numbers

**Brazos River** Water Level

Riverstone @ **Alcorn Outfall** Sea Level

Riverstone Levee

55.2 ft. + 14 ft. = 69.2 ft. <

#### Riverstone Levee held strong!

#### With 6 ft. of freeboard

Freeboard is a factor of safety usually expressed in feet above a flood level for purposes of floodplain management.

# Riverstone @ Alcorn Outfall Flood Formula

Brazos River Water Level

X ft.



Riverstone Sea Level

14 ft



Levee
Height
75 ft.

#### Practice the math:

#### Recent Brazos River depth: 9.23 ft.

#### **National Weather Service**

Search for:





#### Fill in the formula:

Brazos River Water Level 9.23 ft.



Riverstone Sea Level

14 ft.



Levee
Height
75 ft.

23.23 ft. < 75 ft. 51.7