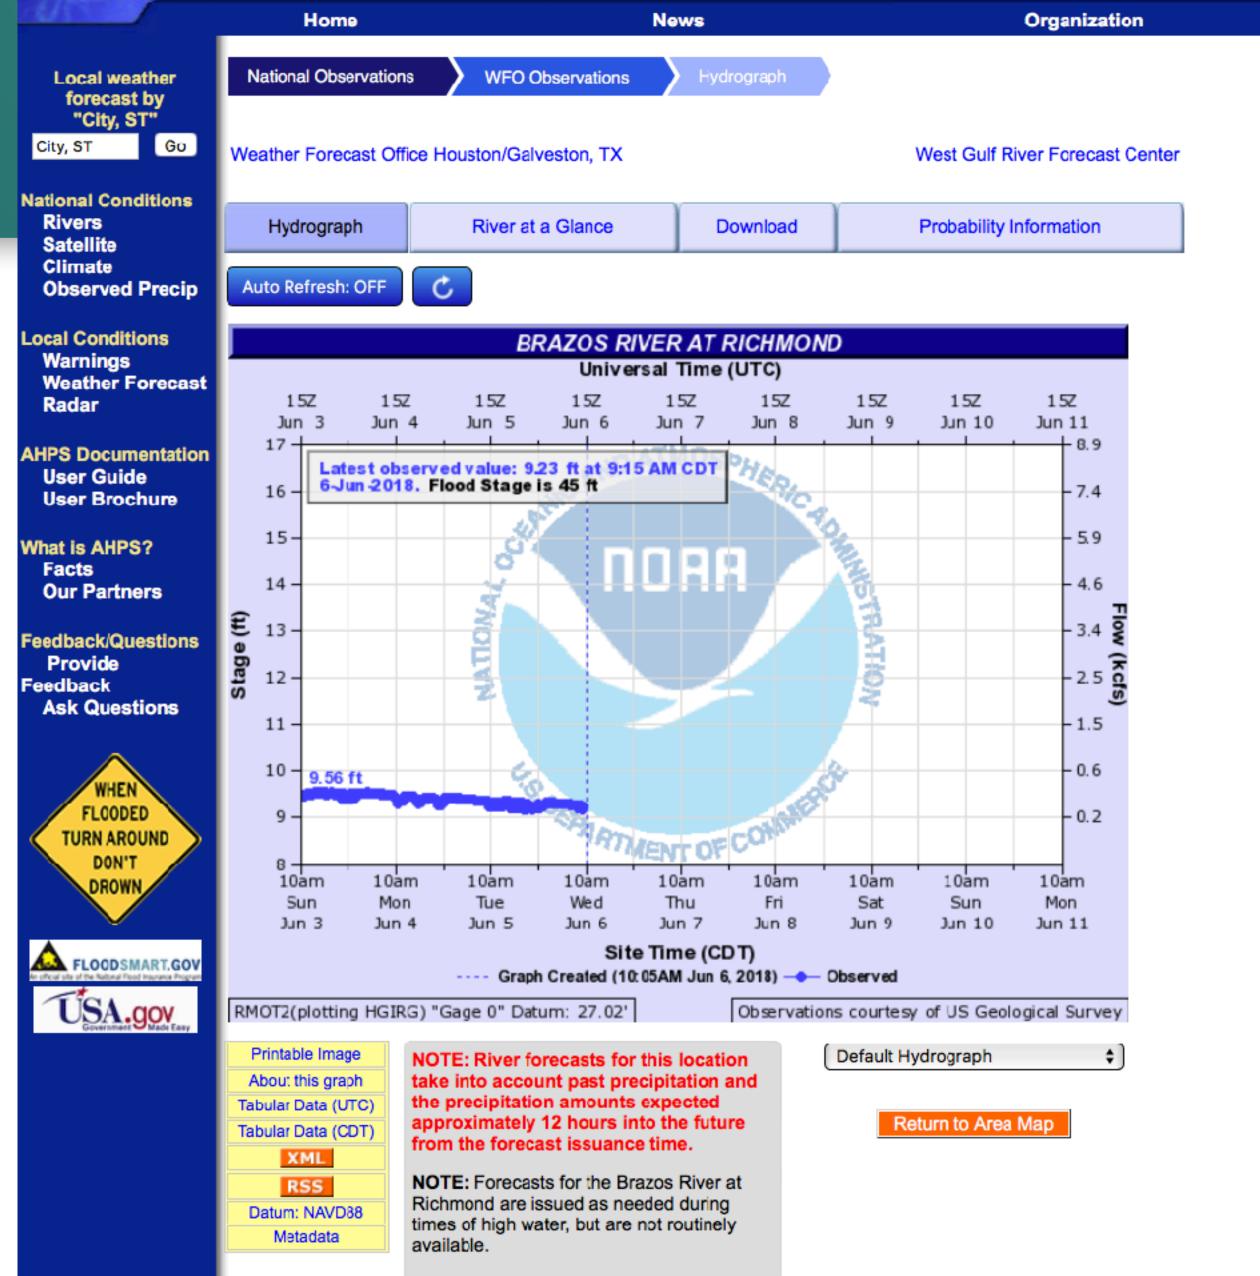

#### Recent Brazos River depth: 9.23 ft.

#### Fill in the formula:

Brazos River Water Level 9.23 ft.

Riverstone Sea Level

14 ft.

Levee
Height
75 ft.

23.23 ft. < 75 ft. 51.77 ft. of freeboard