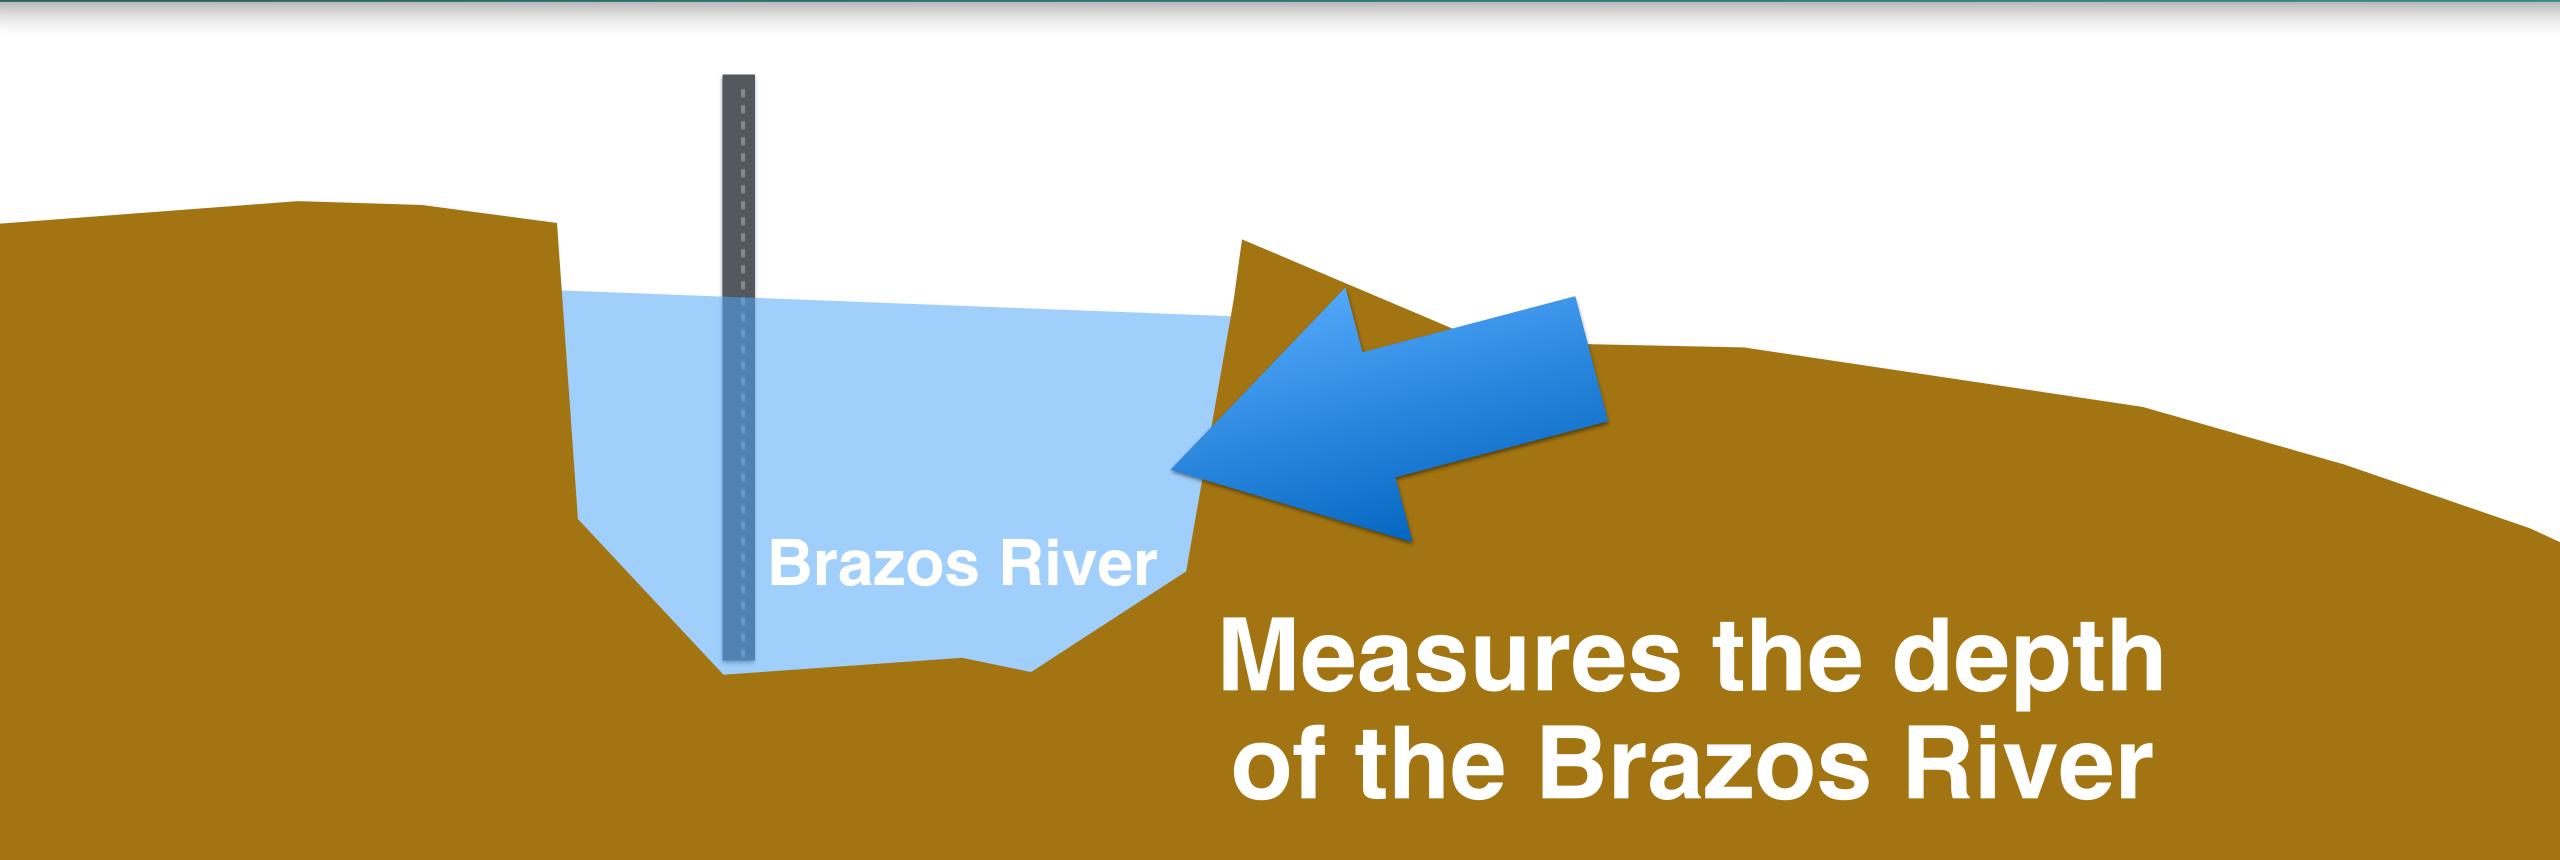

#### The Richmond Gauge

# Brazos River Bottom Elevation Relative to Riverstone @ Alcorn Outfall