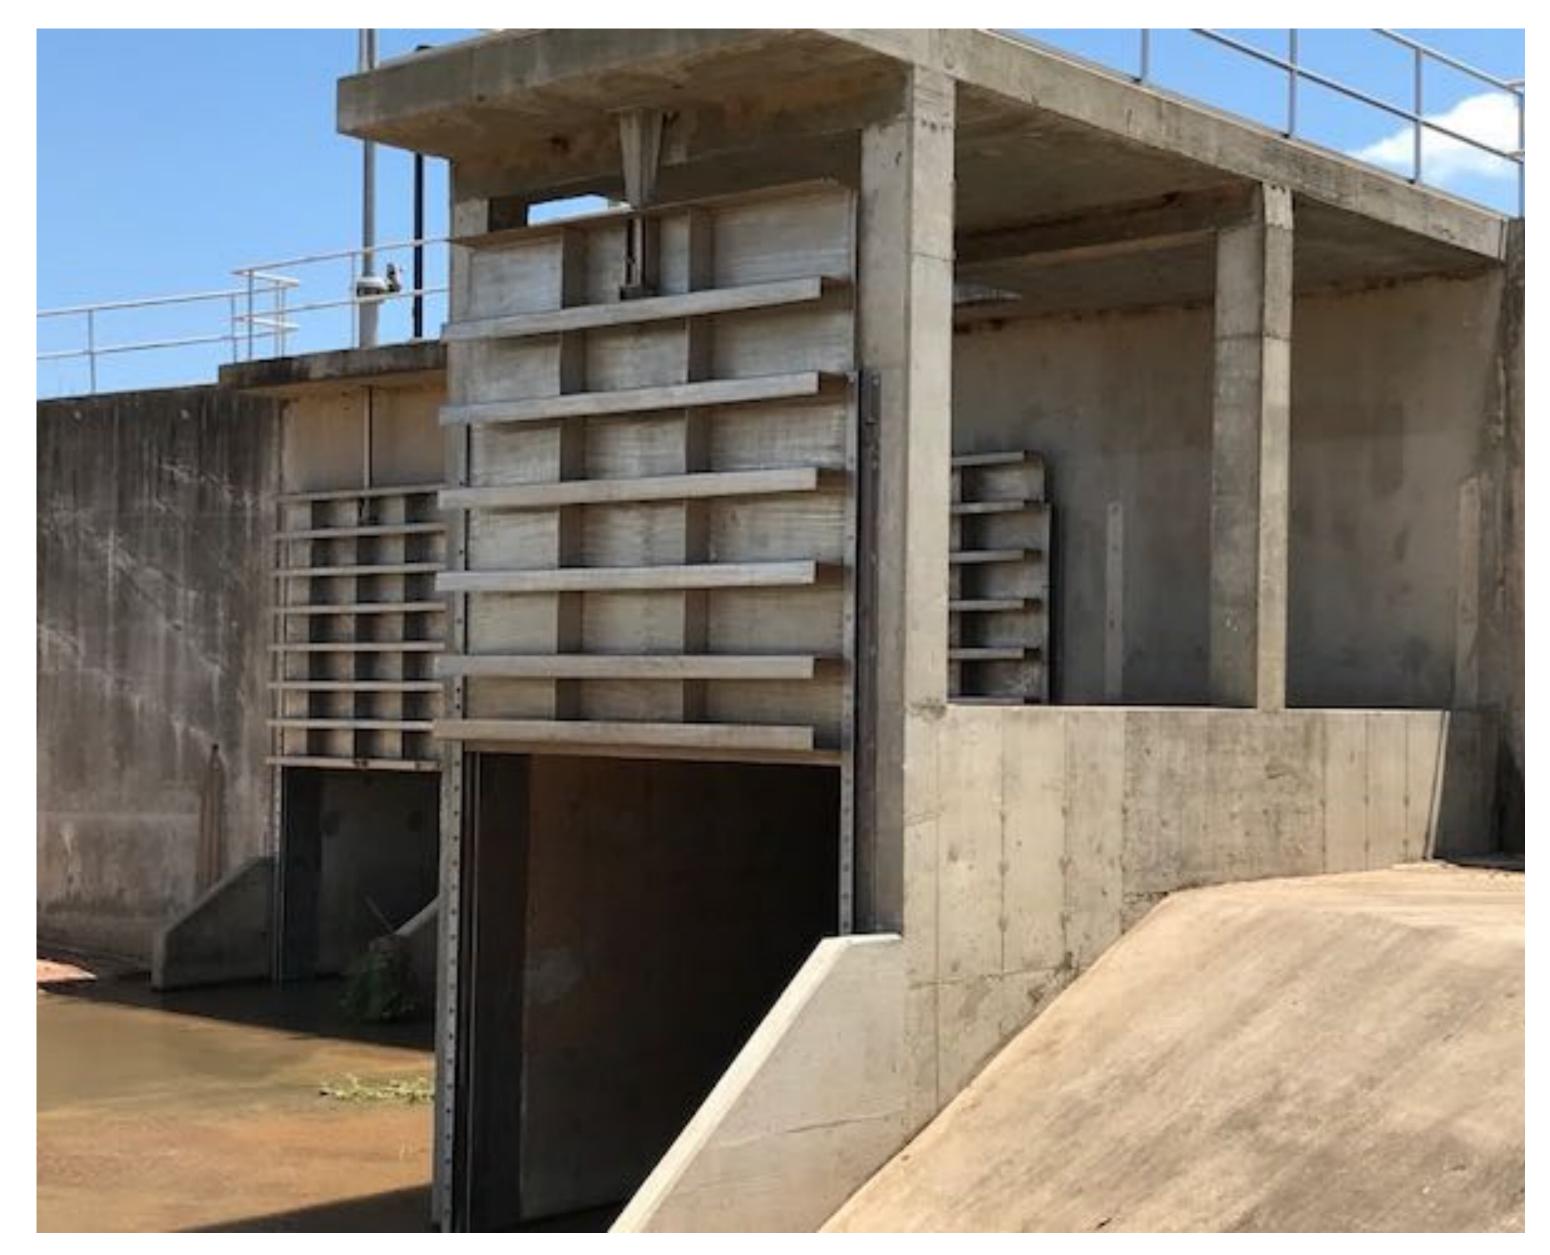

#### Riverstone's Levee @ Alcorn Outfall

Height of 75 ft.

Between the river and Riverstone

Slab Elevation @MSL

# Riverstone Flood Formula @ Alcorn Outfall

**Brazos River Water Level** 

X ft.

Riverstone Sea Level 14 ft\_

Levee Height

75 ft.