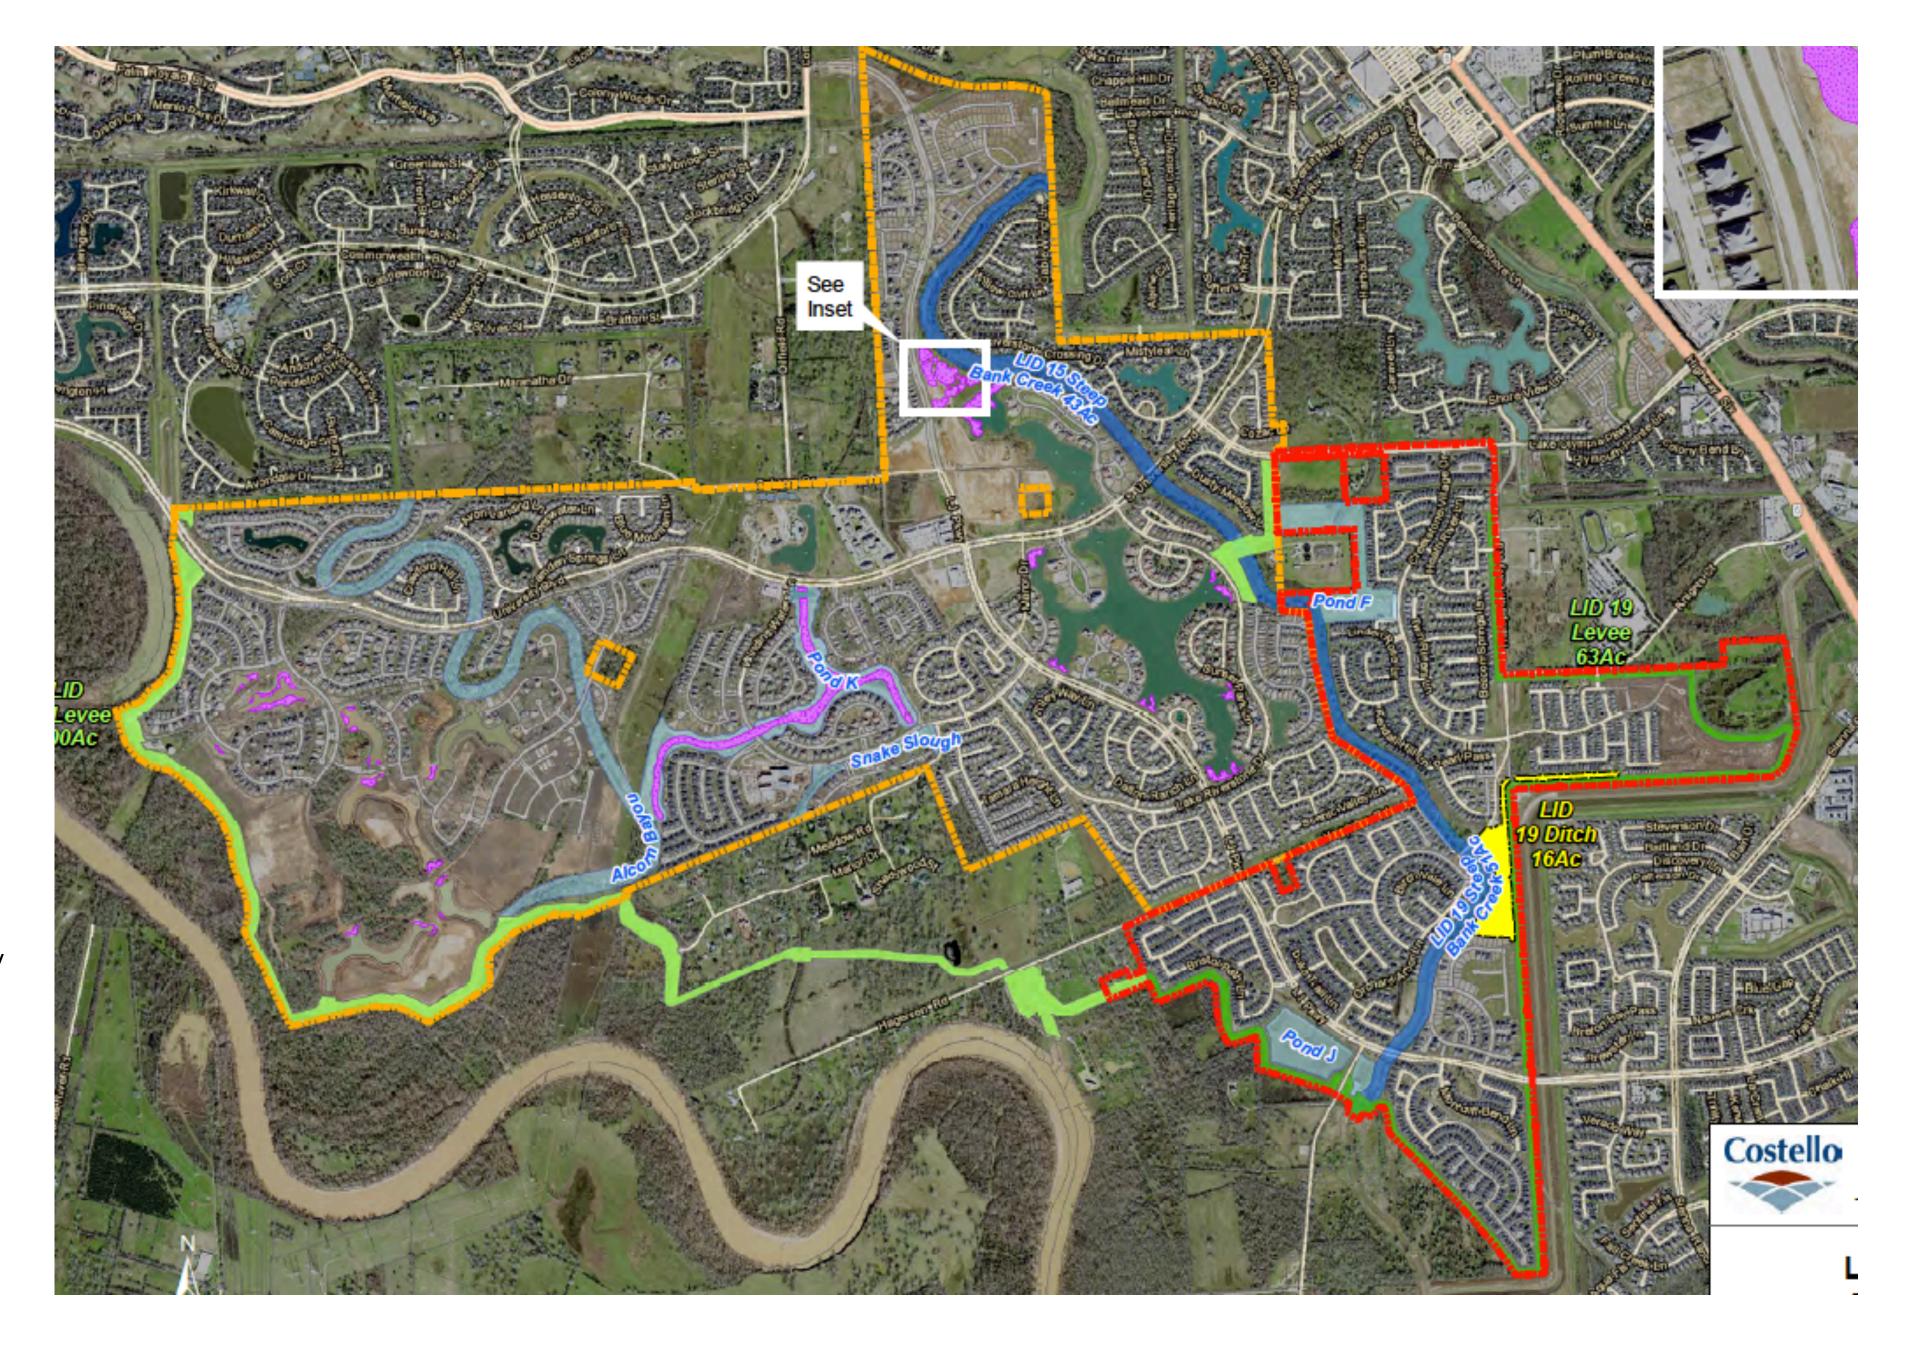

# **Board Of Directors**

#### Darrell Groves

President

#### Rohit Sankholkar

Vice President / Secretary

#### Girish Misra

Assistant VP / Assistant Secretary





#### Today we will discuss:

- Flooding Causes
- Quick Recap of Harvey
- Introduce the Richmond Gauge
- Explain your levee
- "Riverstone's Flood Formula"

#### Flooding 101: Causes



#### The Richmond Gauge



## Richmond Gauge Location



#### Location Relative to Riverstone



# Brazos River Bottom Elevation Relative to Riverstone @ Alcorn Outfall



#### Riverstone's Levee @ Alcorn Outfall



Height of 75 ft.

Between the river and Riverstone

Slab Elevation @MSL

# Riverstone Flood Formula @ Alcorn Outfall

**Brazos River Water Level** 

X ft.

Riverstone Sea Level 14 ft\_



Levee Height

75 ft.





## During Harvey

Brazos River Reached Record Level of 55.2 ft.



#### Harvey's Formula Numbers

**Brazos River** Water Level

Riverstone @ **Alcorn Outfall** Sea Level

Riverstone Le