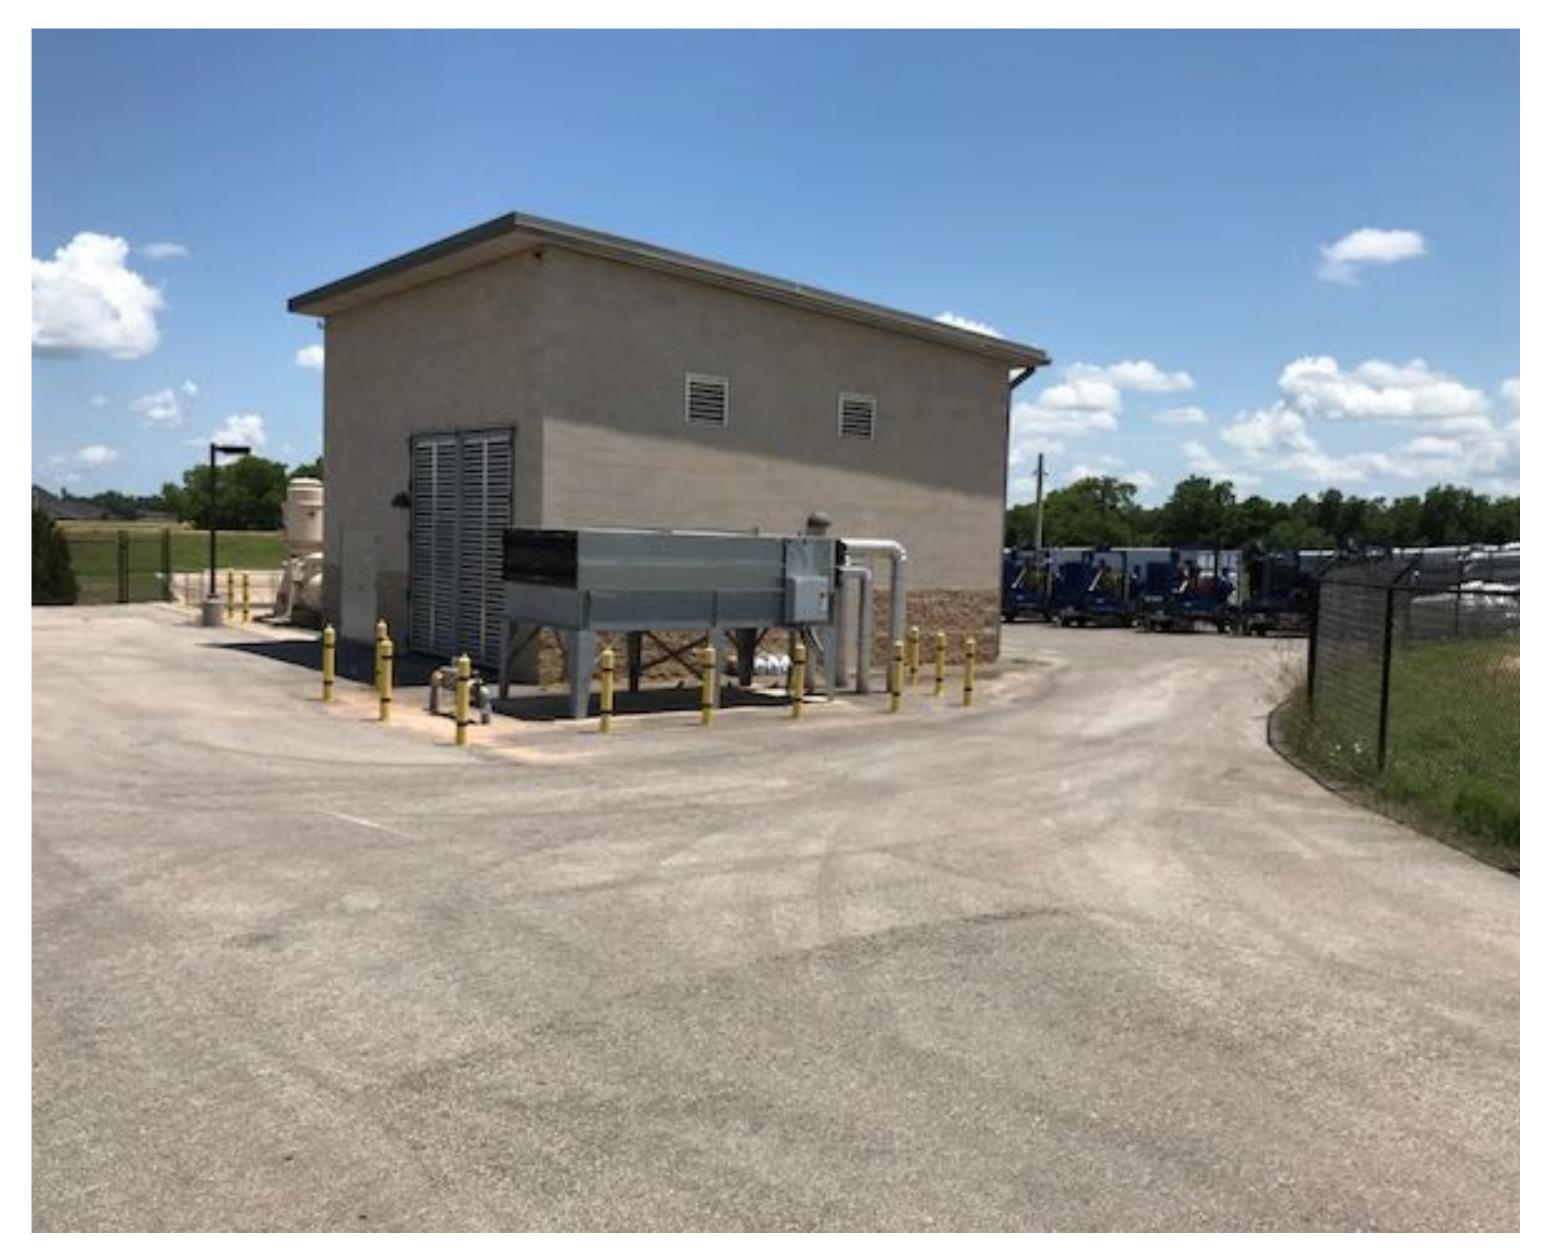

# Riverstone Steep Bank Creek

Pump Station

# Riverstone Alcorn Bayou

Pump Station