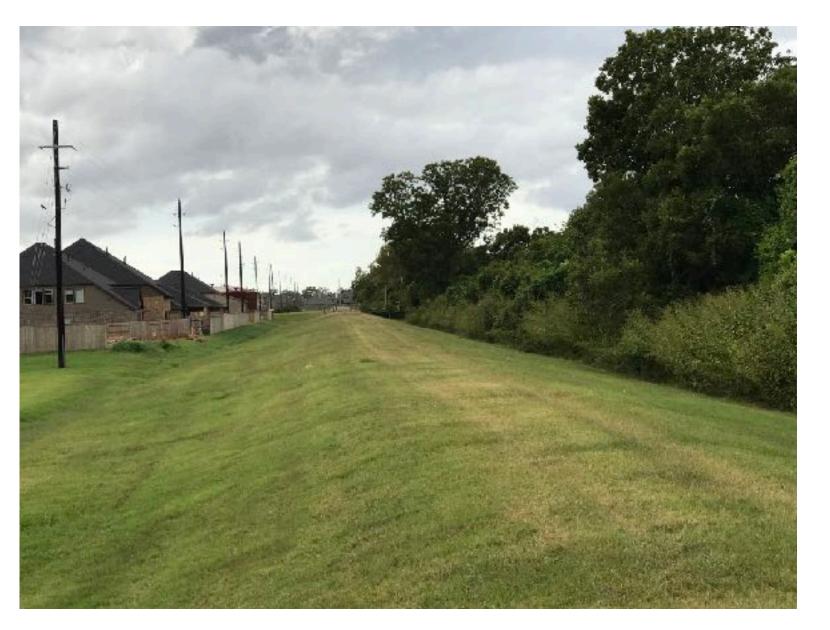

#### Riverstone's Levee @ Alcorn Outfall

Height of 75 ft.

Between the river and Riverstone

Slab Elevation @MSL

#### Riverstone Levee held strong!