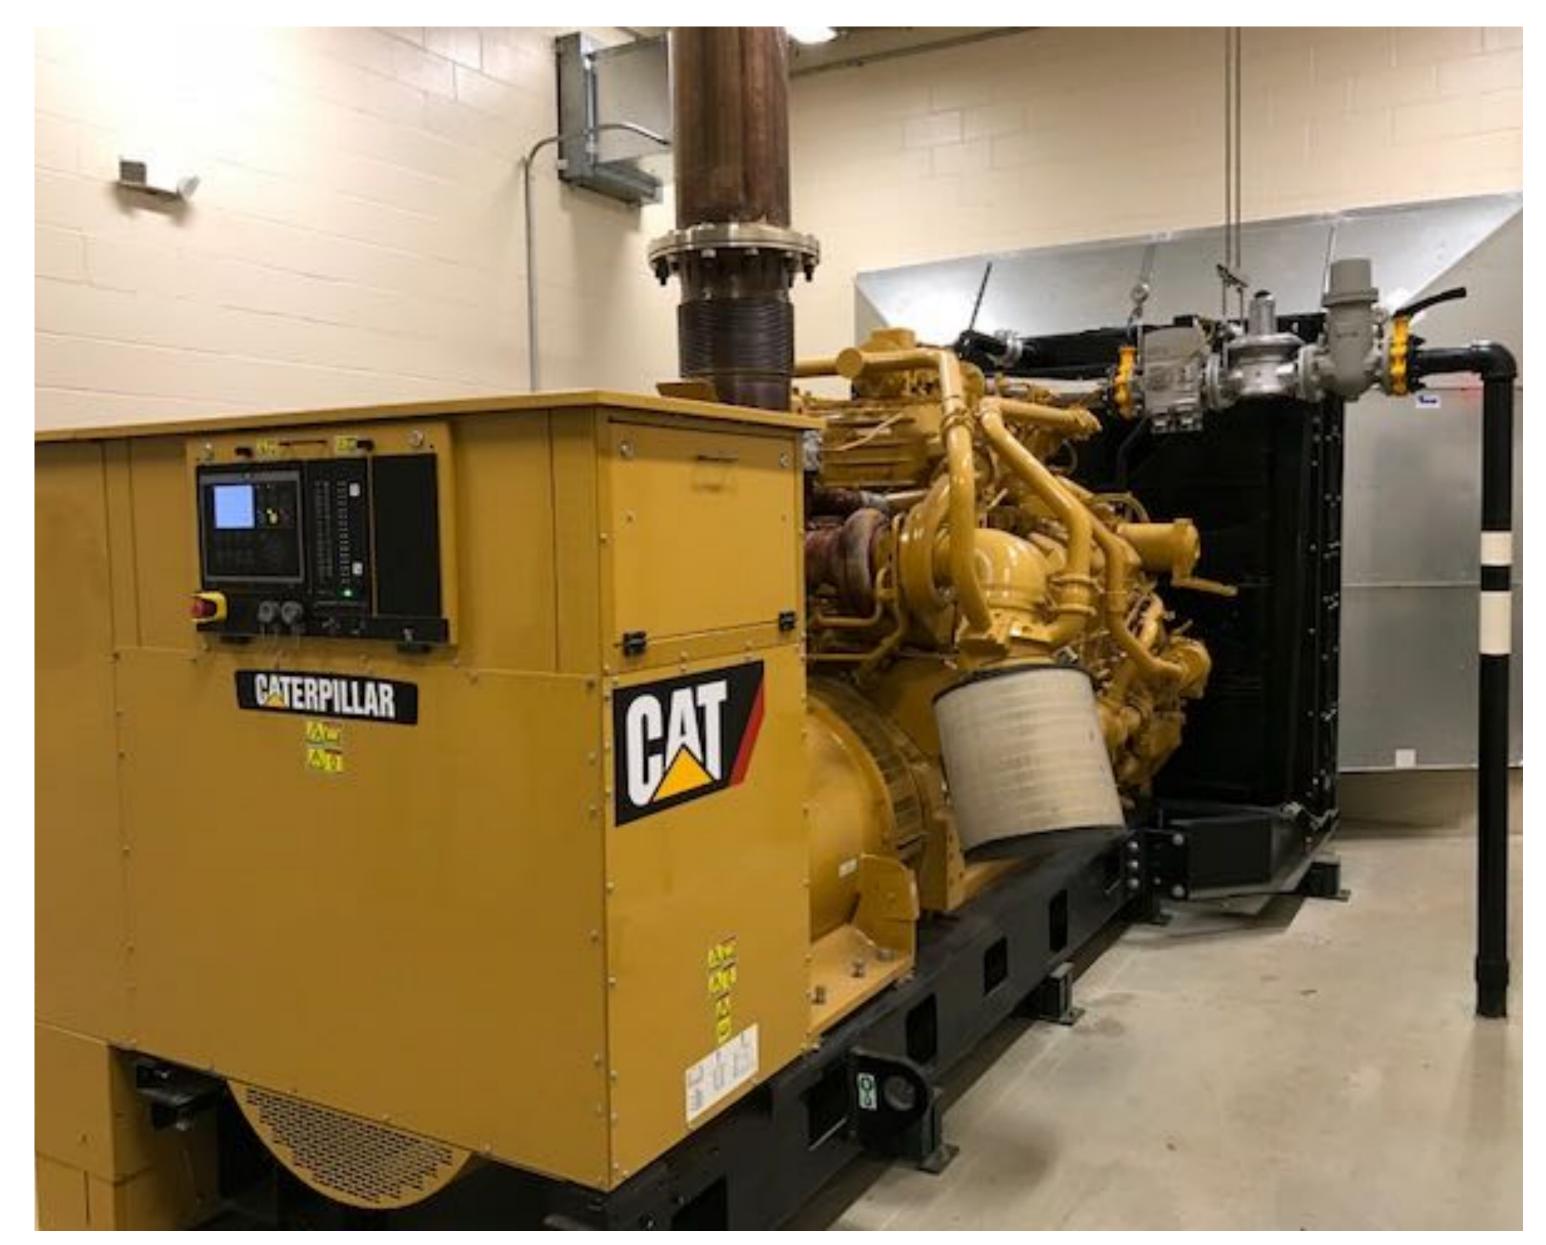

# Riverstone Steep Bank Creek

Pump Station

# Riverstone Alcorn Bayou

Pump Station