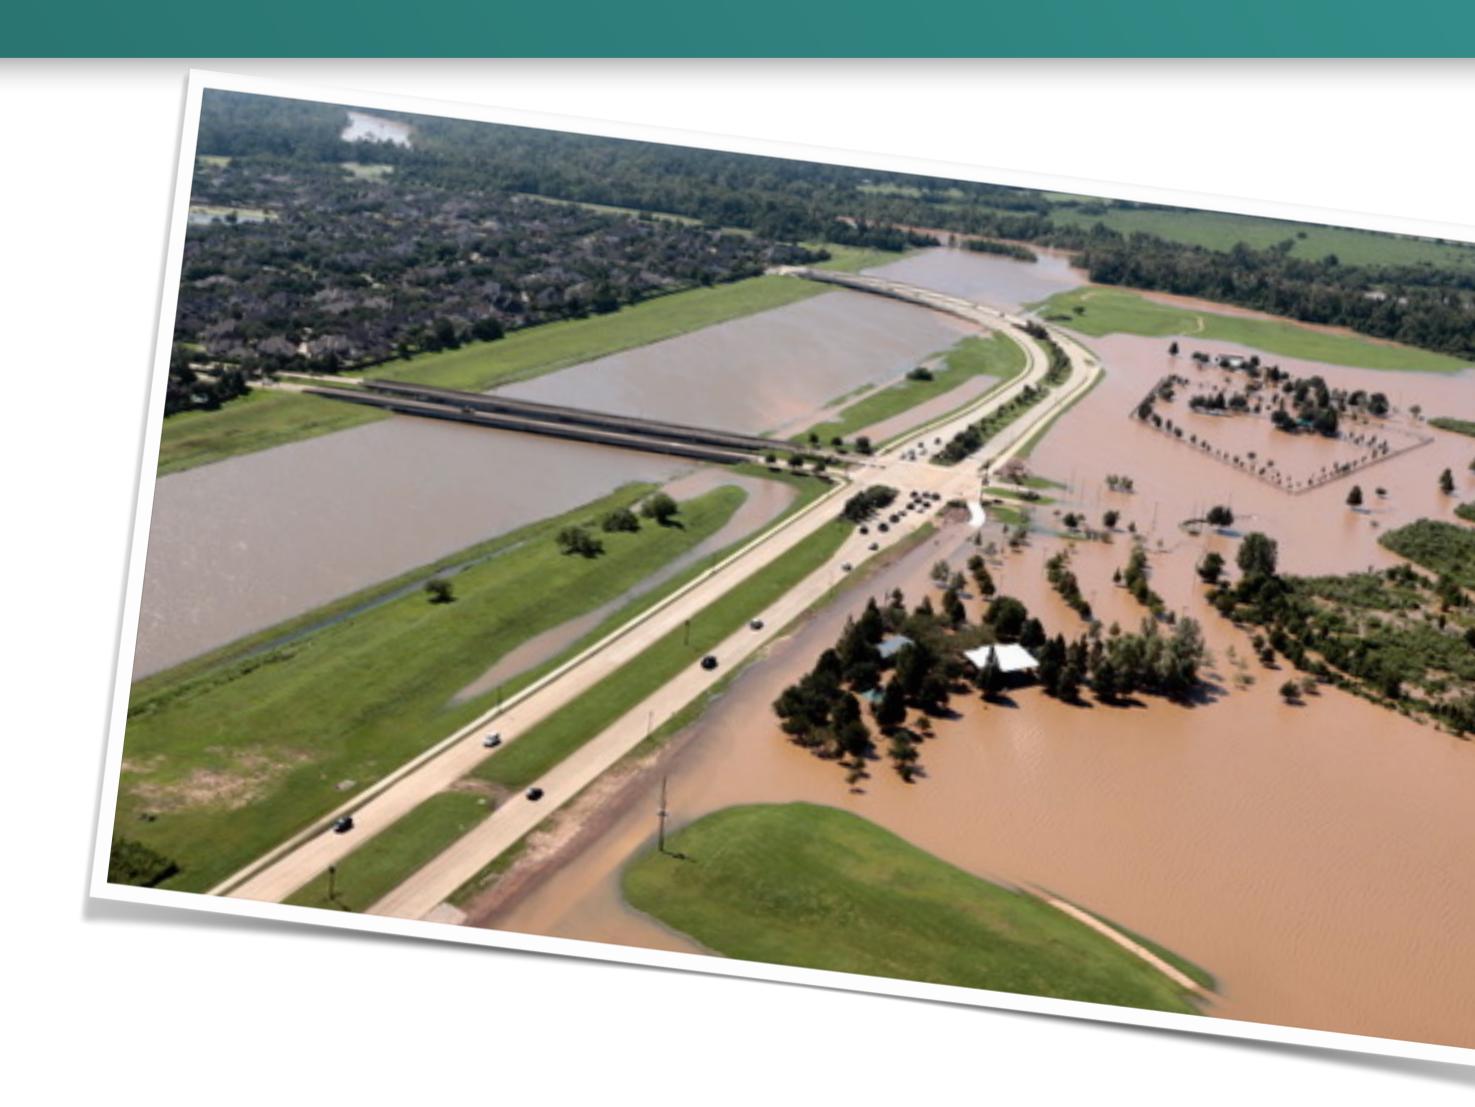

## During Harvey

Brazos River Reached Record Level of 55.2 ft.

#### Harvey's Formula Numbers

**Brazos River** Water Level

Riverstone @ **Alcorn Outfall** Sea Level

Riverstone Levee

55.2 ft. + 14 ft. = 69.2 ft. <

#### Riverstone Levee held strong!