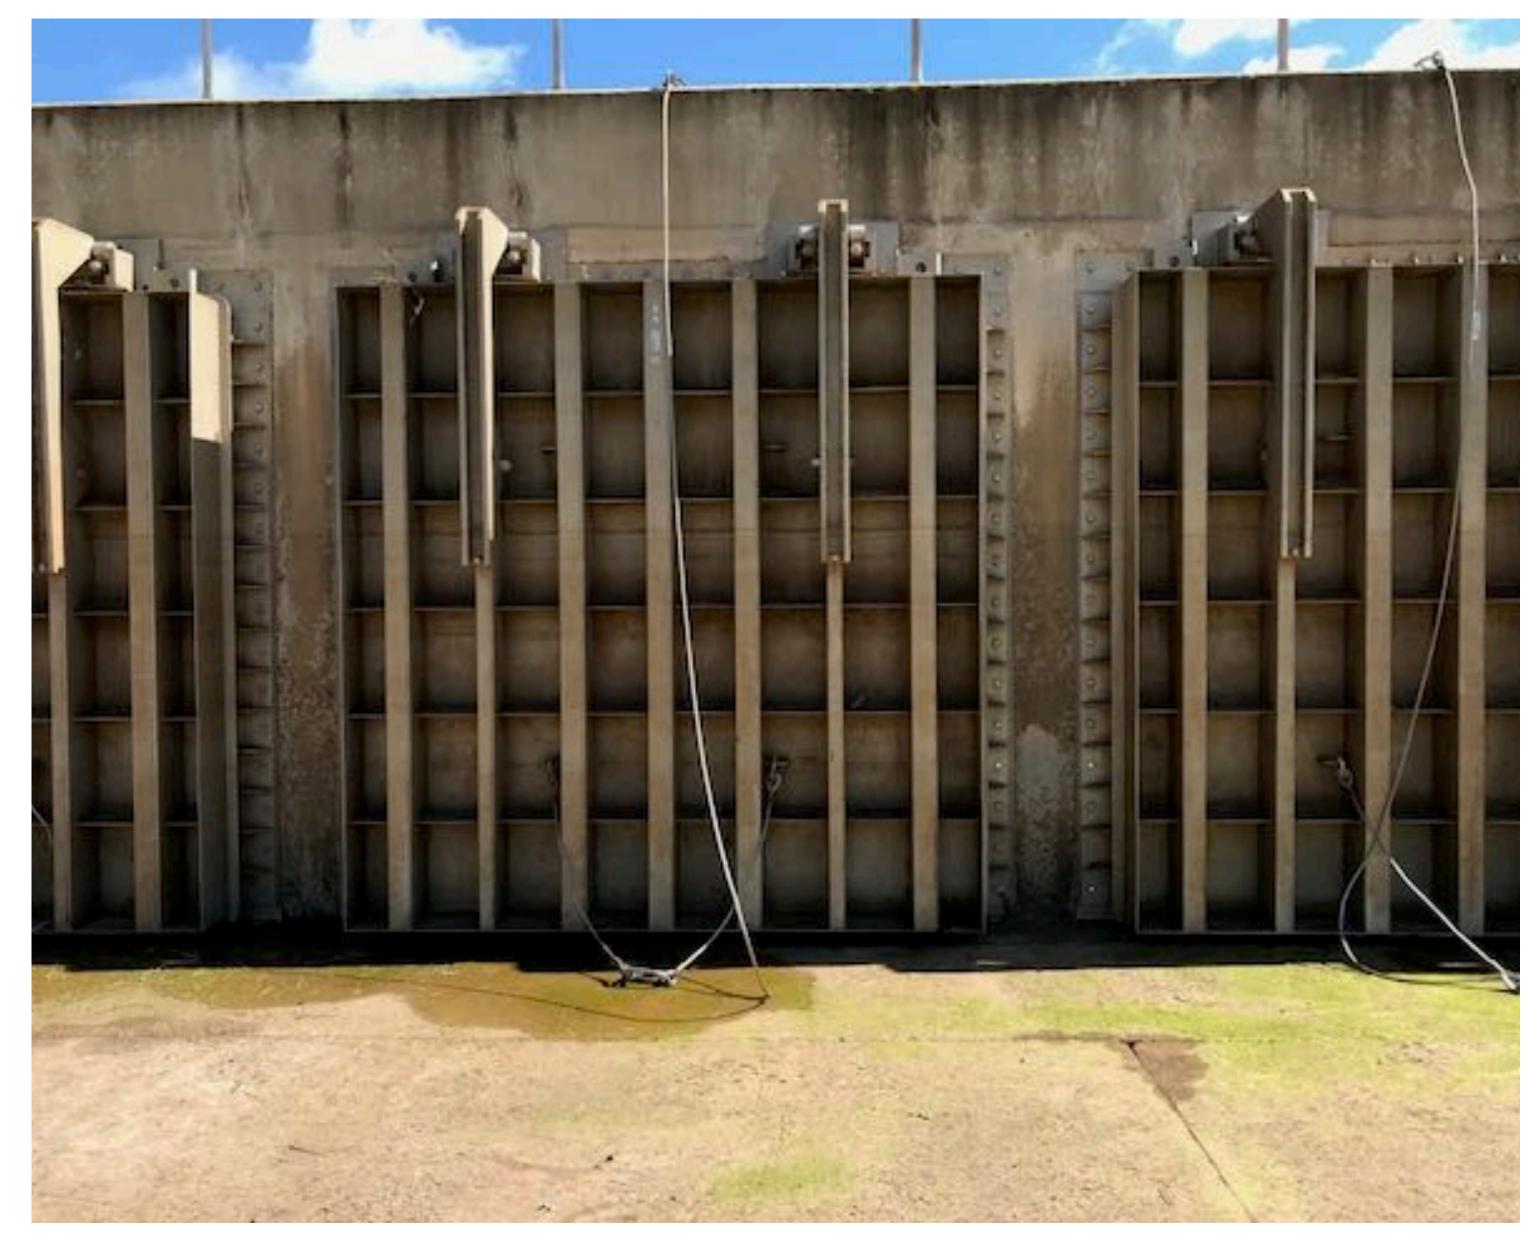

#### Riverstone's Levee @ Alcorn Outfall

Height of 75 ft.

Between the river and Riverstone

Slab Elevation @MSL

#### Riverstone Levee held strong!

#### With 6 ft. of freeboard

Freeboard is a factor of safety usually expressed in feet above a flood level for purposes of floodplain management.