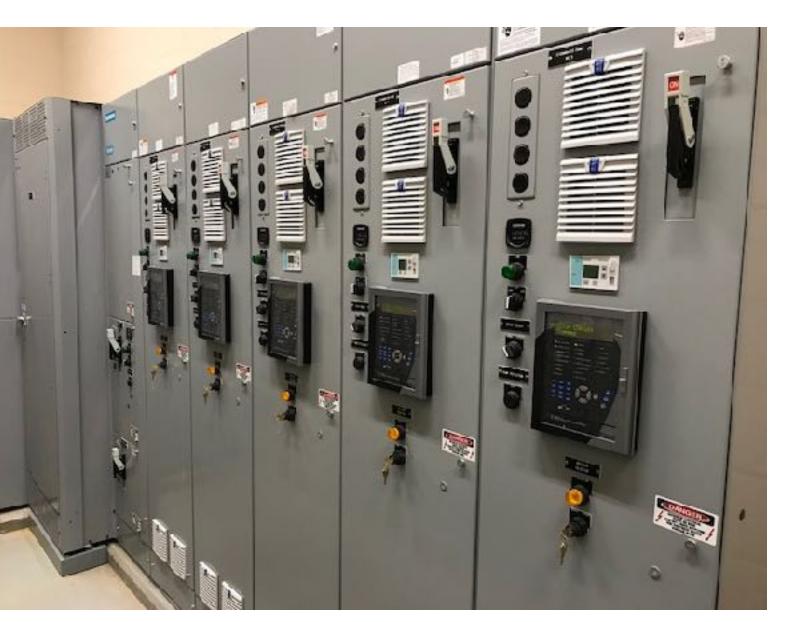

# Riverstone Steep Bank Creek

Pump Station

# Riverstone Alcorn Bayou

Pump Station