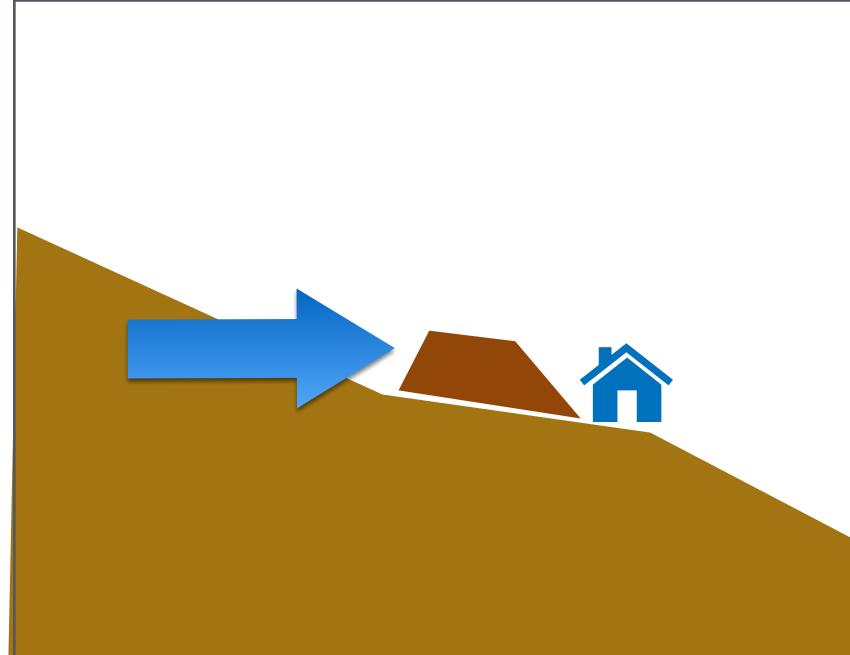

#### Riverstone's Levee @ Alcorn Outfall

Height of 75 ft.

Between the river and Riverstone

Slab Elevation @MSL

# Riverstone Flood Formula @ Alcorn Outfall

**Brazos River Water Level** 

X ft.

Riverstone Sea Level 14 ft\_

Levee Height

75 ft.